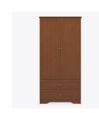

## lancaster

Single Wardrobe 1 Drawer, 1 Door

KWalu. Furnishing the Future™

## lancaster Single Wardrobe 1 Drawer, 1 Door

The Lancaster Collection offers unobtrusive refinement and skilled craftsmanship to form the perfect balance between function and beauty. Rich OG detailing on the tops and recessed insert panels set into chamfered frames on doors and drawers. Collection available with or without contrasting edges as well as custom color combinations.

Model: LAWR11R 25W 23.75D 71H

**Durable Finish** Kwalu's proprietary finish doesn't have any of the drawbacks of wood. The finish is moisture impervious, easy to clean and maintenance-free.

**Chamfered Frames** The raised overlay on this collection adds a classic style feature.