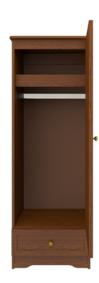

**Clothes Rod** Standard clothing rod may be attached at fasteners for additional ADA height of 48" from

Other Wardrobe Styles Lancaster wardrobes include a number of Single and Double styles.

LAWR01L 25W 23.75D 71H