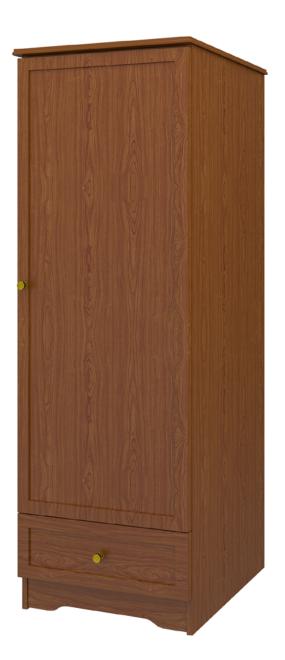

## lancaster

Single Wardrobe 1 Drawer, 1 Door

KWalu. Furnishing the Future™

## lancaster Single Wardrobe 1 Drawer, 1 Door

The Lancaster Collection offers unobtrusive refinement and skilled craftsmanship to form the perfect balance between function and beauty. Rich OG detailing on the tops and recessed insert panels set into chamfered frames on doors and drawers. Collection available with or without contrasting edges as well as custom color combinations.

Model: LAWR11R 25W 23.75D 71H

**Durable Finish** Kwalu's proprietary finish doesn't have any of the drawbacks of wood. The finish is moisture impervious, easy to clean and maintenance-free.

**Chamfered Frames** The raised overlay on this collection adds a classic style feature.