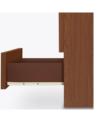

Door Hinges 100° self-closing, kitchen- Are constructed with both grade Blum<sup>®</sup> Euro Hinges dowel and mechanical provide a smooth motion.

Drawers strength. 100lb static and the floor. dynamic load Euro Drawer Slides allow for easy opening and closing.