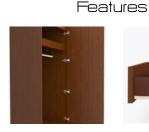

Door Hinges 100° self-closing, kitchen- Are constructed with both grade Blum<sup>®</sup> Euro Hinges dowel and mechanical provide a smooth motion.

Drawers strength. 100lb static and the floor. dynamic load Euro Drawer Slides allow for easy opening and closing.

**Clothes Rod** Standard clothing rod may be attached at fasteners for additional ADA height of 48" from

Other Wardrobe Styles Lancaster wardrobes include a number of Single and Double styles.

LAWR01L 25W 23.75D 71H